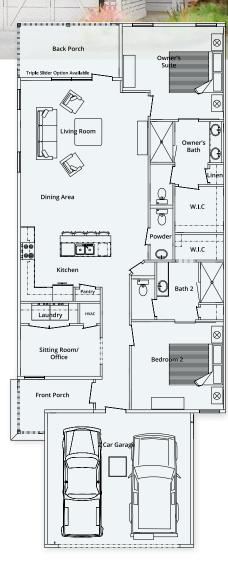

## 1,555 Sq Ft

2 Bedrooms | 2.5 Bathrooms

Light, bright and oh-so-livable, the Brezza is all about convenience and practicality. Dual owner's suites are the ideal way to accommodate sleeping habits and decorating styles. It's also a gracious way to offer guests maximum privacy and comfort. The star of the show is the wide-open kitchen/dining/living room, with a triple slide option.

- Attached two-car garage
- Private rear patio, with screened-in option
- Multi-function den or office
- Top Whirlpool appliances
- Granite in kitchen with quartz option
- Tech-friendly buried fiber optic cable
- Drought-resistant, native landscaping and nature views