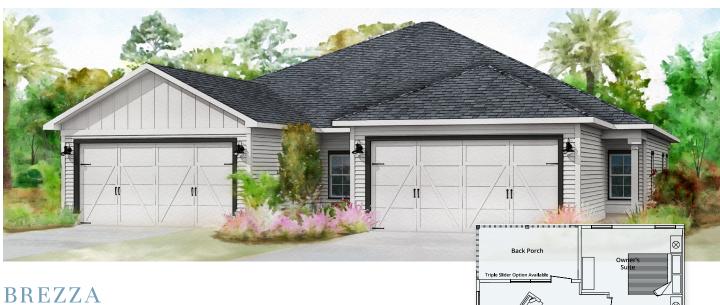

## 1,555 Sq Ft

2 Bedrooms | 2.5 Bathrooms

Light, bright and oh-so-livable, the Brezza is all about convenience and practicality. Dual owner's suites are the ideal way to accommodate sleeping habits and decorating styles. It's also a gracious way to offer guests maximum privacy and comfort. The star of the show is the wide-open kitchen/dining/living room, with a triple slide option.

- Attached two-car garage
- Private rear patio, with screened-in option
- Multi-function den or office
- Top Whirlpool appliances
- Granite in kitchen with quartz option
- Tech-friendly buried fiber optic cable
- Drought-resistant, native landscaping and nature views