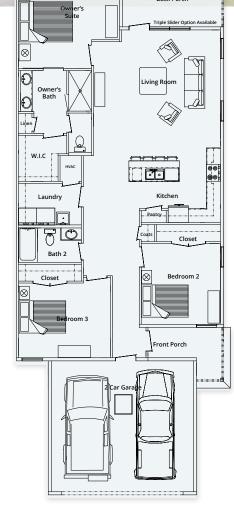

## 1,555 Sq Ft

3 Bedrooms | 2 Bathrooms

It's easy to welcome guests when home is the Vita. Visitors enjoy privacy and access, without disturbing the solitude of your deluxe owner's suite at the opposite end of the home. Flooded with natural light, the heart of the home is the wide-open kitchen/living room.

- Attached two-car garage
- Private rear patio with screened-in option
- Second and third bedrooms with shared full bath
- Top Whirlpool appliances
- Granite in kitchen with quartz option
- Tech-friendly buried fiber optic cable
- Drought-resistant, native landscaping and nature views