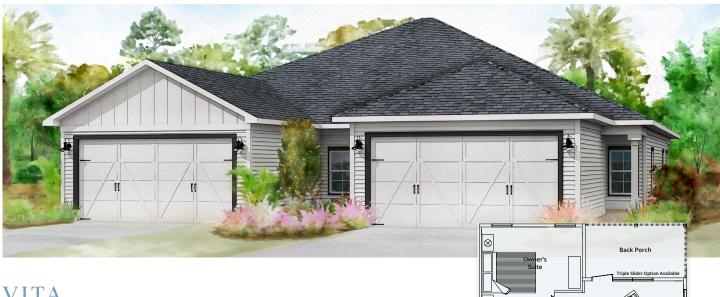

## **VITA**

## 1,555 Sq Ft

3 Bedrooms | 2 Bathrooms

It's easy to welcome guests when home is the Vita. Visitors enjoy privacy and access, without disturbing the solitude of your deluxe owner's suite at the opposite end of the home. Flooded with natural light, the heart of the home is the wide-open kitchen/living room.

- Attached two-car garage
- Private rear patio with screened-in option
- Second and third bedrooms with shared full bath
- Top Whirlpool appliances
- Granite in kitchen with quartz option
- Tech-friendly buried fiber optic cable
- Drought-resistant, native landscaping and nature views