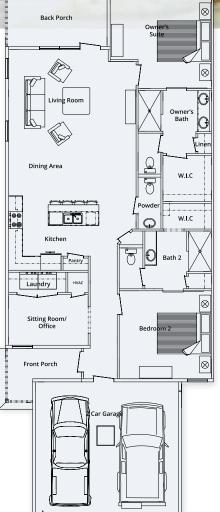

## 11 11 11 Back Porch

## BREZZA

1,555 Sq Ft 2 Bedrooms | 2.5 Bathrooms

Light, bright and oh-so-livable, the Brezza is all about convenience and practicality. Dual owner's suites are the ideal way to accommodate sleeping habits and decorating styles. It's also a gracious way to offer guests maximum privacy and comfort. The star of the show is the wide-open kitchen/dining/living room, with a triple slide option.

- Attached two-car garage
- Private rear patio, with screened-in option
- Multi-function den or office
- Top Whirlpool appliances
- Granite in kitchen with quartz option
- Tech-friendly buried fiber optic cable
- Drought-resistant, native landscaping and nature views