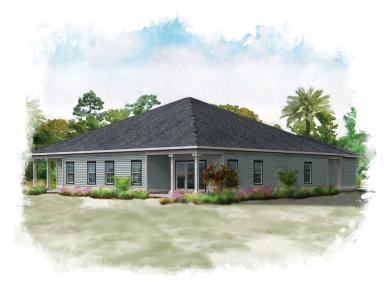

## BREZZA

1,555 Sq Ft 2 Bedrooms | 2.5 Bathrooms

Light, bright and oh-so-livable, the Brezza is all about convenience and practicality. Dual owner's suites are the ideal way to accommodate sleeping habits and decorating styles. It's also a gracious way to offer guests maximum privacy and comfort. The star of the show is the wide-open kitchen/dining/living room, with a triple slide option.

- Attached two-car garage
- Private rear patio, with screened-in option
- Multi-function den or office
- Top Whirlpool appliances
- Granite in kitchen with quartz option
- Tech-friendly buried fiber optic cable
- Drought-resistant, native landscaping and nature views

## FROM THE LOW \$300s

ArazzoLiving.com | 850.446.5810 Situated at the corner of Madison & Garrison

formation is believed accurate, but not warranted and is subject to changes, omissions, errors, prior sales and withdrawal without notice.