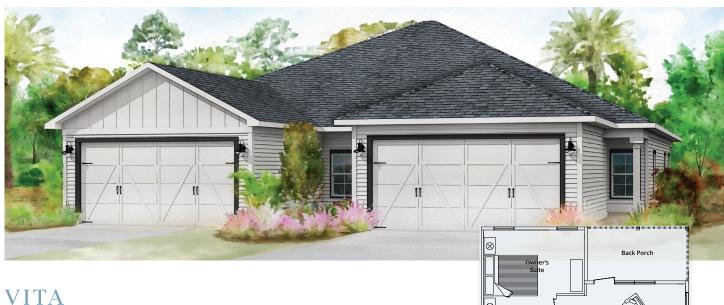

## Home Designs & Floor Plans

## 1,555 Sq Ft

3 Bedrooms | 2 Bathrooms

It's easy to welcome guests when home is the Vita. Visitors enjoy privacy and access, without disturbing the solitude of your deluxe owner's suite at the opposite end of the home. Flooded with natural light, the heart of the home is the wide-open kitchen/living room.

- Attached two-car garage
- Private rear patio with screened-in option
- Second and third bedrooms with shared full bath
- Top Whirlpool appliances
- Granite in kitchen with quartz option
- Tech-friendly buried fiber optic cable
- Drought-resistant, native landscaping and nature views