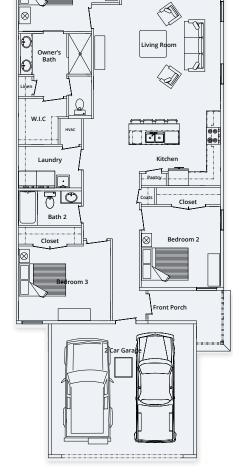

## 1,555 Sq Ft

3 Bedrooms | 2 Bathrooms

It's easy to welcome guests when home is the Vita. Visitors enjoy privacy and access, without disturbing the solitude of your deluxe owner's suite at the opposite end of the home. Flooded with natural light, the heart of the home is the wide-open kitchen/living room.

- Attached two-car garage
- Private rear patio with screened-in option
- Second and third bedrooms with shared full bath
- Top Whirlpool appliances
- Granite in kitchen with quartz option
- Tech-friendly buried fiber optic cable
- Drought-resistant, native landscaping and nature views